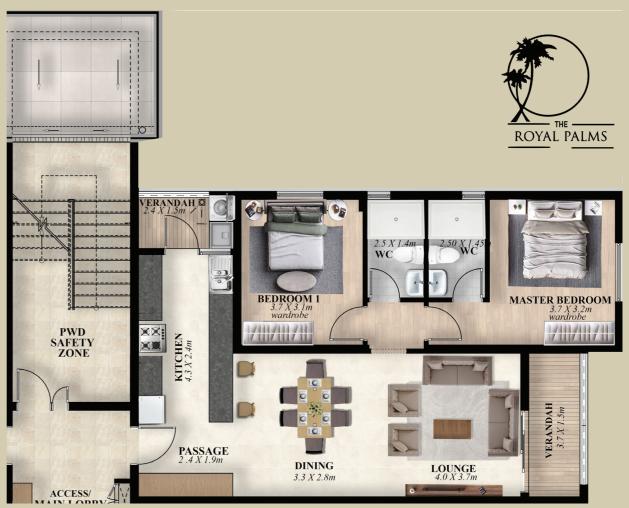

2 BEDROOM FLOOR PLAN

### 2 BEDROOM FLOOR LAYOUT PLAN

- · Apartment size Approximately 112 sqm
- · 2 Bedrooms and 2 Bathrooms
- · Dedicated Parking Space
- · Large Laundry and Storage Area
- · Inbuilt Wardrobes
- · Comfortable Living Room and Dining with a Balcony
- · Large Kitchen with Utility Area