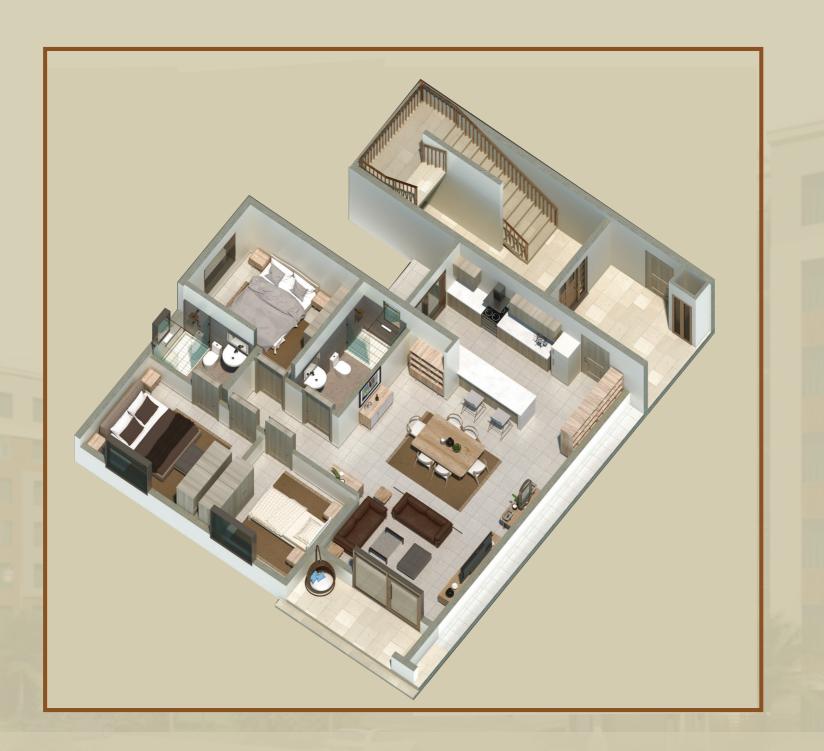

3 BEDROOM FLOOR PLAN

### 3 BEDROOM FLOOR LAYOUT PLAN

- · Apartment size Approximately 130 sqm
- · 3 Bedrooms and 2 Bathrooms
- · Dedicated Parking
- · Large Laundry and Storage Area
- · Inbuilt Wardrobes
- · Comfortable Living Room and Dining with a Balcony
- · Large Kitchen with Utility Area