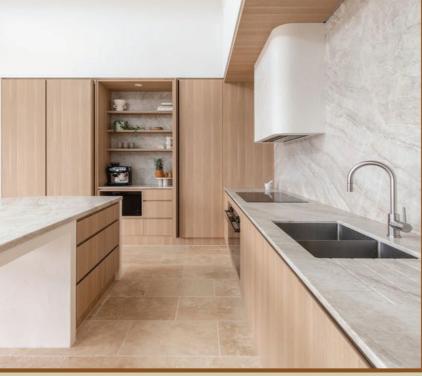

### 3 BEDROOM FLOOR LAYOUT PLAN

- · Apartment size Approximately 130 sqm
- · 3 Bedrooms and 2 Bathrooms
- · Dedicated Parking
- · Large Laundry and Storage Area
- · Inbuilt Wardrobes
- · Comfortable Living Room and Dining with a Balcony
- · Large Kitchen with Utility Area