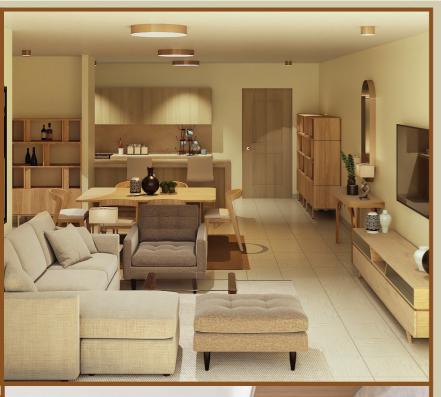

### 3 BEDROOM FLOOR LAYOUT PLAN

- · Apartment size Approximately 130 sqm
- · 3 Bedrooms and 2 Bathrooms
- · Dedicated Parking
- · Large Laundry and Storage Area
- · Inbuilt Wardrobes
- · Comfortable Living Room and Dining with a Balcony
- · Large Kitchen with Utility Area