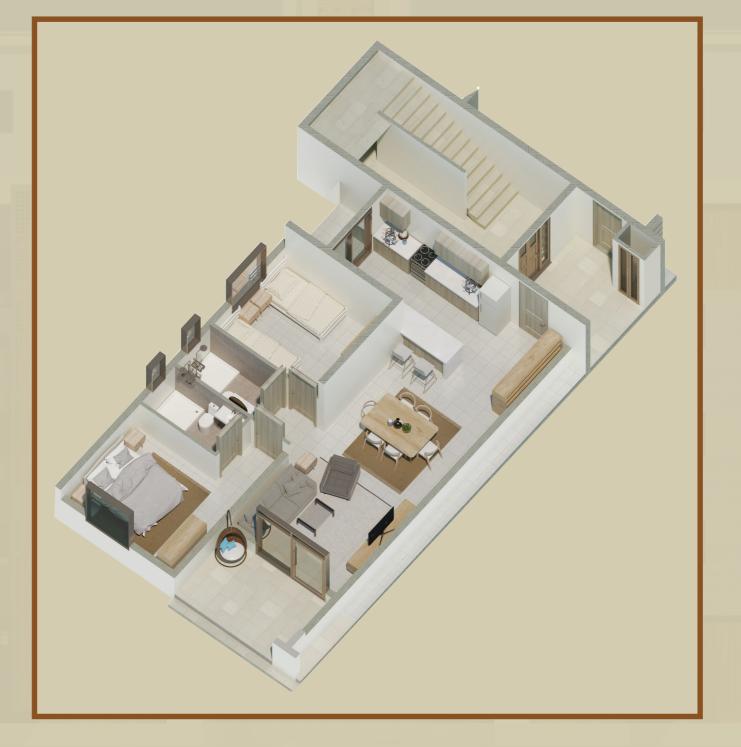

2 BEDROOM FLOOR PLAN

### 2 BEDROOM FLOOR LAYOUT PLAN

- · Apartment size Approximately 112 sqm
- · 2 Bedrooms and 2 Bathrooms
- · Dedicated Parking Space
- · Large Laundry and Storage Area
- · Inbuilt Wardrobes
- · Comfortable Living Room and Dining with a Balcony
- · Large Kitchen with Utility Area