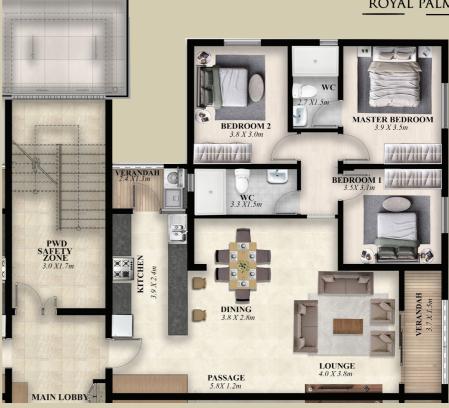

3 BEDROOM FLOOR PLAN

### 3 BEDROOM FLOOR LAYOUT PLAN

- · Apartment size Approximately 130 sqm
- · 3 Bedrooms and 2 Bathrooms
- · Dedicated Parking
- · Large Laundry and Storage Area
- · Inbuilt Wardrobes
- · Comfortable Living Room and Dining with a Balcony
- · Large Kitchen with Utility Area